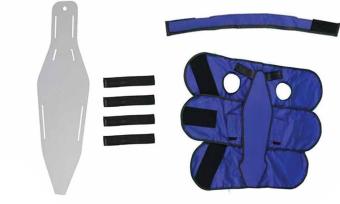

The patient can be immobilized in under 60 seconds, resulting in faster scans and shorter procedure times.

Canvas flaps allow for easy patient restraint and includes four arm/wrist straps for additional immobilization.

Material: Nylon Weight: 3LBS Board Color: White/Blue/Black

| Item ID | Description                       |
|---------|-----------------------------------|
| 50510   | PAPOOSE BOARD SMALL SIZE          |
| 50526   | HEADSTRAP FOR PAPOOSE BOARD SMALL |
| 53600   | PAPOOSE BOARD LARGE               |
| 54610   | PAPOOSE BOARD EXTRA LARGE         |
| 50500   | PAPOOSE BOARD REGULAR             |