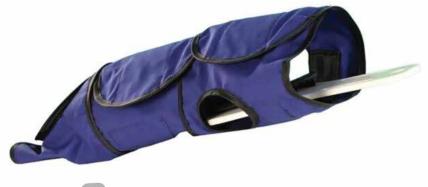

The patient can be immobilized in under 60 seconds, resulting in faster scans and shorter procedure times.

Canvas flaps allow for easy patient restraint and includes four arm/wrist straps for additional immobilization.

Material: Nylon Weight: 3LBS Board Color: White/Blue/Black

| Item ID | Description                       |
|---------|-----------------------------------|
| 50510   | PAPOOSE BOARD SMALL SIZE          |
| 50526   | HEADSTRAP FOR PAPOOSE BOARD SMALL |
| 53600   | PAPOOSE BOARD LARGE               |
| 54610   | PAPOOSE BOARD EXTRA LARGE         |
| 50500   | PAPOOSE BOARD REGULAR             |