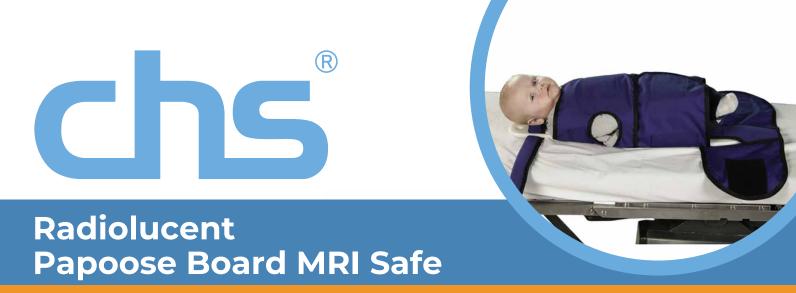

The MRI and X-ray Safe, Radiolucent Papoose Board is specifically designed for infants and is entirely metal-free.

This safety papoose board operates by securely binding the child to the rigid board to minimize movement, ensuring clear scans.

The patient can be immobilized in under 60 seconds, resulting in faster scans and shorter procedure times.

Canvas flaps allow for easy patient restraint and includes four arm/wrist straps for additional immobilization.