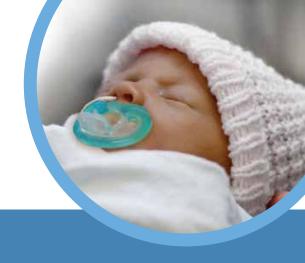

## **JOLLYPOP® PACIFIERS**

Soft, Comfortable & Lightweight
The Pacifier trusted by America's leading Children's Hospitals

- 100% silicone
- Softer & lighter than Soothie
- Lowest profile fits all CPAP, nasal cannulas and side lying, without cutting down
- Combines soft and firm 100% silicone with a low profile and curved shape that babies love.
- Two grades of silicone combine to meet CPSC\*\* safety standards
- One-piece construction adheres to American Academy of Pediatrics Guidelines