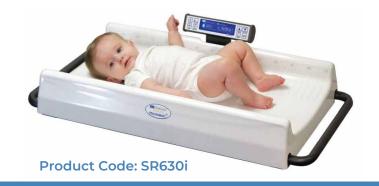

**Pediatric Smart Scale II** 

The SR630i Pediatric Smart Scale II provides reliable and accurate weight data for infants up to 20 kilograms. The large, durable contoured weighing platform provides a safe and comfortable base for infants and toddlers. The easy to read 16-character LCD can display weight information in any of the four modes:

Pounds/ounces: 1/4 oz increments Pounds decimal: 0.01 pound increments Kilograms: 0.005 kilo increments Grams: 5 gram increments

- Antimicrobial Technology provides continuous protection against bacteria.
- Portable Scale can be easily moved from one location to another using the built-in handles.
- Memory recall Recalls the last stored weight.
- Battery or AC powered 6 D cell batteries provide 10,000 weigh cycles with programmable auto power down (APD) to conserve power.
- Aluminum plate construction –
  Antimicrobial composite weighing platform is durable, light weight and easy to clean.
- EHR/EMR Ready Serial data output for connectionwith electronic medical record (EMR) systems.