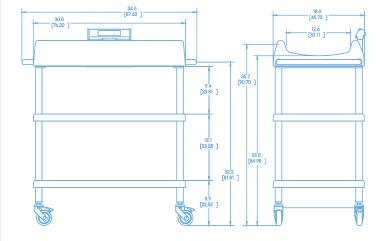

d toddlers. The easy to read 16-character LCD can display weight information in any of the four modes:

Pounds/ounces: 1/4 oz increments Pounds decimal: 0.01 pound increments Kilograms: 0.005 kilo increments Grams: 5 gram increments

- Antimicrobial Technology provides continuous protection against bacteria.
- Portable Scale can be easily moved from one location to another using the built-in handles.
- Memory recall Recalls the last stored weight.
- Battery or AC powered 6 D cell batteries provide 10,000 weigh cycles with programmable auto power down (APD) to conserve power.
- Aluminum plate construction –
  Antimicrobial composite weighing platform is durable, light weight and easy to clean.
- EHR/EMR Ready Serial data output for connectionwith electronic medical record (EMR) systems.