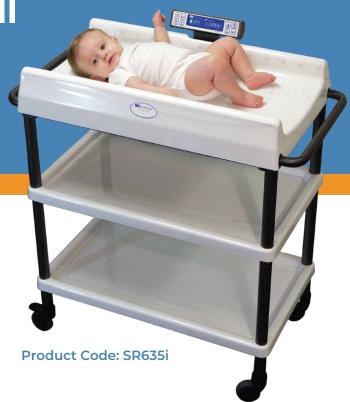

**Pediatric Smart Scale II** 

The SR630i Pediatric Smart Scale II provides reliable and accurate weight data for infants up to 20 kilograms. The large, durable contoured weighing platform provides a safe and comfortable base for infants and toddlers. The easy to read 16-character LCD can display weight information in any of the four modes:

Pounds/ounces: 1/4 oz increments Pounds decimal: 0.01 pound increments Kilograms: 0.005 kilo increments Grams: 5 gram increments

- Antimicrobial Technology provides continuous protection against bacteria.
- Portable Scale can be easily moved from one location to another using the built-in handles.
- Memory recall Recalls the last stored weight.
- Battery or AC powered 6 D cell batteries provide 10,000 weigh cycles with programmable auto power down (APD) to conserve power.
- Aluminum plate construction –
  Antimicrobial composite weighing platform is durable, light weight and easy to clean.
- EHR/EMR Ready Serial data output for connectionwith electronic medical record (EMR) systems.